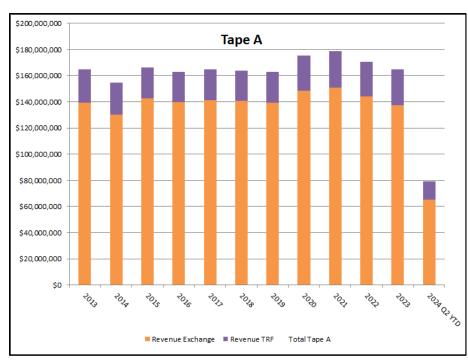

# Tape A Trade & Quote Revenue Distributed to Participants

|                     | 2013           |               |                | 2014           |               |                | 2015           |               |                |                | 2016          |                |                | 2017          |                | 2018           |               |                |
|---------------------|----------------|---------------|----------------|----------------|---------------|----------------|----------------|---------------|----------------|----------------|---------------|----------------|----------------|---------------|----------------|----------------|---------------|----------------|
| Exchange            | Quoting        | Trading       | Total          |
| CBOE BYX            | \$ 2,092,082   | \$ 1,635,099  | \$ 3,727,182   | \$ 3,318,033   | \$ 2,477,405  | \$ 5,795,437   | \$ 4,142,257   | \$ 3,412,623  | \$ 7,554,880   | \$ 4,277,367   | \$ 3,535,368  | \$ 7,812,735   | \$ 4,943,568   | \$ 4,229,255  | \$ 9,172,823   | \$ 4,879,889   | \$ 3,984,179  | \$ 8,864,068   |
| CBOE BZX            | 7,323,226      | 5,713,900     | 13,037,125     | 7,039,455      | 5,386,165     | 12,425,620     | 7,670,939      | 5,806,016     | 13,476,954     | 7,312,892      | 5,222,273     | 12,535,164     | 7,621,881      | 5,152,991     | 12,774,872     | 8,743,633      | 5,685,198     | 14,428,831     |
| CBOE CBSX           | 1,698,370      | 357,821       | 2,056,191      | 230,143        | 55,919        | 286,062        |                |               |                |                |               |                |                |               |                |                |               |                |
| CBOE EDGA           | 2,414,665      | 2,097,298     | 4,511,963      | 2,461,859      | 1,951,584     | 4,413,444      | 2,405,030      | 2,026,803     | 4,431,834      | 2,474,742      | 2,032,659     | 4,507,401      | 1,758,769      | 1,436,684     | 3,195,453      | 1,462,120      | 1,165,490     | 2,627,610      |
| CBOE EDGX           | 10,540,360     | 6,169,298     | 16,709,658     | 8,457,670      | 4,675,711     | 13,133,381     | 7,568,678      | 4,758,028     | 12,326,706     | 7,621,608      | 4,711,566     | 12,333,174     | 7,921,221      | 4,510,647     | 12,431,869     | 7,906,648      | 4,549,276     | 12,455,923     |
| IEX                 |                |               |                |                |               |                |                |               |                | 600,501        | 537,514       | 1,138,015      | 1,534,423      | 2,226,555     | 3,760,977      | 2,249,947      | 2,718,058     | 4,968,005      |
| NASDAQ              | 15,061,830     | 10,465,731    | 25,527,561     | 15,844,927     | 11,793,408    | 27,638,335     | 17,892,271     | 13,241,880    | 31,134,151     | 15,576,502     | 10,936,906    | 26,513,408     | 15,273,323     | 10,139,012    | 25,412,335     | 15,725,550     | 11,128,532    | 26,854,082     |
| NASDAQ BX           | 3,152,682      | 2,116,404     | 5,269,086      | 3,111,869      | 2,084,854     | 5,196,723      | 3,290,352      | 1,828,038     | 5,118,390      | 3,382,177      | 2,337,252     | 5,719,428      | 4,876,965      | 3,471,055     | 8,348,019      | 5,127,444      | 3,431,478     | 8,558,922      |
| NASDAQ ISE          |                |               |                |                |               |                |                |               |                |                |               |                |                |               |                |                |               |                |
| NASDAQ PSX          | 1,173,833      | 263,718       | 1,437,551      | 889,155        | 334,986       | 1,224,141      | 1,963,938      | 728,808       | 2,692,745      | 1,755,287      | 558,363       | 2,313,650      | 1,063,574      | 464,692       | 1,528,265      | 929,336        | 433,948       | 1,363,284      |
| NYSE                | 23,803,665     | 19,727,772    | 43,531,437     | 22,790,136     | 17,507,053    | 40,297,189     | 26,801,385     | 20,354,417    | 47,155,802     | 27,535,228     | 21,402,872    | 48,938,100     | 26,467,304     | 21,243,354    | 47,710,658     | 24,206,311     | 20,000,207    | 44,206,518     |
| NYSE AMERICAN       |                |               |                |                |               |                |                |               |                |                |               |                | 99,930         | 39,359        | 139,290        | 316,545        | 159,291       | 475,835        |
| NYSE ARCA           | 12,961,520     | 8,115,334     | 21,076,854     | 11,468,689     | 7,771,820     | 19,240,510     | 11,399,447     | 7,376,915     | 18,776,362     | 10,950,173     | 6,640,244     | 17,590,417     | 10,570,302     | 6,021,897     | 16,592,199     | 9,139,168      | 5,317,312     | 14,456,480     |
| NYSE CHICAGO        | 8,191          | 110,850       | 119,041        | 12,835         | 108,054       | 120,889        | 11,147         | 121,287       | 132,434        | 31,320         | 106,912       | 138,232        | 185,561        | 114,190       | 299,751        | 230,975        | 123,626       | 354,601        |
| NYSE NATIONAL       | 2,087,668      | 308,025       | 2,395,693      | 341,980        | 89,625        | 431,604        | 5              | 1             | 6              | 17,370         | 5,994         | 23,364         | 2,566          | 1,081         | 3,647          | 967,028        | 378,986       | 1,346,014      |
| FINRA ADF           |                |               |                | 1,405,708      | 616,598       | 2,022,306      | 86,238         | 40,262        | 126,500        |                |               |                |                |               |                |                |               |                |
| TRF-NASDAQ CARTERET |                | 22,636,403    | 22,636,403     |                | 19,924,281    | 19,924,281     |                | 20,695,763    | 20,695,763     |                | 20,890,078    | 20,890,078     |                | 21,792,419    | 21,792,419     |                | 20,794,023    | 20,794,023     |
| TRF-NASDAQ CHICAGO  |                |               |                |                |               |                |                |               |                |                |               |                |                |               |                |                | 2             | 2              |
| TRF-NYSE            |                | 2,600,442     | 2,600,442      |                | 2,594,994     | 2,594,994      |                | 2,840,845     | 2,840,845      |                | 2,617,163     | 2,617,163      |                | 1,476,197     | 1,476,197      |                | 2,014,989     | 2,014,989      |
| Total Tape A        | \$ 82,318,092  | \$ 82,318,093 | \$ 164,636,185 | \$ 77,372,458  | \$ 77,372,457 | \$ 154,744,915 | \$ 83,231,687  | \$ 83,231,686 | \$ 166,463,372 | \$ 81,535,166  | \$ 81,535,165 | \$ 163,070,331 | \$ 82,319,387  | \$ 82,319,388 | \$ 164,638,775 | \$ 81,884,594  | \$ 81,884,593 | \$ 163,769,187 |
| # of Messages       | 71,784,019,015 | 3,823,391,804 |                | 79,093,674,844 | 5,028,885,746 |                | 86,185,986,505 | 5,384,439,280 |                | 97,526,648,969 | 5,673,875,575 |                | 72,412,227,177 | 4,977,926,985 |                | 98,172,020,696 | 5,554,498,588 |                |
| Revenue/Messages    | \$ 0.0011      | \$ 0.0215     |                | \$ 0.0010      | \$ 0.0154     |                | \$ 0.0010      | \$ 0.0155     |                | \$ 0.0008      | \$ 0.0144     |                | \$ 0.0011      | \$ 0.0165     |                | \$ 0.0008      | \$ 0.0147     |                |

|                     |                |               |                |                 |               |                | ****            |               |                |                 |               |                |                 |               |                |                |               |               |
|---------------------|----------------|---------------|----------------|-----------------|---------------|----------------|-----------------|---------------|----------------|-----------------|---------------|----------------|-----------------|---------------|----------------|----------------|---------------|---------------|
|                     | 2019           |               |                |                 | 2020          |                |                 | 2021          |                |                 | 2022          |                |                 | 2023          |                | 20             | 124 Q2 YTD    | 1             |
| Exchange            | Quoting        | Trading       | Total          | Quoting         | Trading       | Total          | Quoting         | Trading       | Total          | Quoting         | Trading       | Total          | Quoting         | Trading       | Total          | Quoting        | Trading       | Total         |
| CBOE BYX            | \$ 3,451,181   | \$ 2,972,491  | \$ 6,423,671   | \$ 2,115,962    | \$ 1,679,186  | \$ 3,795,148   | \$ 2,069,044    | \$ 1,382,268  | \$ 3,451,311   | \$ 656,377      | \$ 969,743    | \$ 1,626,120   | \$ 472,529      | \$ 635,760    | \$ 1,108,289   | \$ 242,895     | \$ 283,572    | \$ 526,467    |
| CBOE BZX            | 9,560,962      | 5,114,541     | 14,675,503     | 10,456,809      | 6,241,058     | 16,697,866     | 6,073,273       | 4,487,507     | 10,560,780     | 6,063,171       | 4,816,949     | 10,880,120     | 5,274,206       | 4,065,305     | 9,339,511      | 2,756,368      | 2,059,417     | 4,815,785     |
| CBOE EDGA           | 3,730,499      | 2,463,256     | 6,193,755      | 4,031,005       | 2,348,088     | 6,379,093      | 2,850,918       | 1,796,148     | 4,647,067      | 1,887,941       | 1,455,433     | 3,343,375      | 1,673,484       | 1,313,237     | 2,986,721      | 659,320        | 594,981       | 1,254,300     |
| CBOE EDGX           | 5,841,621      | 3,501,518     | 9,343,139      | 7,022,934       | 4,165,792     | 11,188,726     | 8,287,946       | 5,039,307     | 13,327,253     | 6,097,360       | 3,985,177     | 10,082,537     | 5,357,121       | 3,284,072     | 8,641,193      | 2,337,183      | 1,433,358     | 3,770,540     |
| IEX                 | 2,072,498      | 3,066,544     | 5,139,042      | 2,985,927       | 3,380,670     | 6,366,597      | 7,206,659       | 4,016,142     | 11,222,801     | 7,103,859       | 4,253,797     | 11,357,656     | 4,168,147       | 3,646,312     | 7,814,459      | 1,734,481      | 1,492,672     | 3,227,152     |
| LTSE                |                |               |                | 24,951          | 411           | 25,362         | 7,621           | 559           | 8,180          | 6,010           | 1,945         | 7,955          | 5,850           | 1,822         | 7,672          | 2,979          | 908           | 3,887         |
| MIAX PEARL          |                |               |                | 250,107         | 9,708         | 259,815        | 2,621,007       | 279,719       | 2,900,726      | 2,515,692       | 573,406       | 3,089,097      | 2,349,179       | 937,242       | 3,286,421      | 1,275,951      | 411,072       | 1,687,024     |
| MEMX                |                |               |                | 335,892         | 84,701        | 420,593        | 4,278,127       | 1,751,802     | 6,029,929      | 6,124,355       | 2,505,065     | 8,629,421      | 6,065,104       | 2,550,909     | 8,616,014      | 2,154,866      | 940,334       | 3,095,200     |
| NASDAQ              | 18,370,360     | 12,335,907    | 30,706,267     | 21,164,339      | 13,743,493    | 34,907,832     | 16,553,910      | 12,646,007    | 29,199,916     | 14,782,438      | 12,421,431    | 27,203,869     | 14,201,574      | 11,949,239    | 26,150,813     | 6,640,771      | 5,534,676     | 12,175,447    |
| NASDAQ BX           | 2,221,721      | 1,814,576     | 4,036,297      | 803,536         | 932,858       | 1,736,394      | 511,316         | 687,122       | 1,198,438      | 436,028         | 559,490       | 995,518        | 520,695         | 439,108       | 959,803        | 196,304        | 187,907       | 384,211       |
| NASDAQ PSX          | 945,625        | 384,728       | 1,330,353      | 1,012,270       | 421,444       | 1,433,715      | 1,228,368       | 442,154       | 1,670,522      | 964,567         | 414,010       | 1,378,576      | 506,725         | 296,078       | 802,803        | 783,085        | 99,086        | 882,170       |
| NYSE                | 24,740,151     | 20,201,985    | 44,942,136     | 25,001,093      | 21,050,761    | 46,051,853     | 25,924,534      | 22,526,651    | 48,451,186     | 24,377,576      | 21,478,112    | 45,855,688     | 23,158,450      | 20,721,950    | 43,880,401     | 10,607,483     | 10,207,566    | 20,815,049    |
| NYSE AMERICAN       | 269,038        | 171,302       | 440,340        | 469,172         | 236,935       | 706,107        | 560,190         | 258,692       | 818,882        | 662,006         | 282,646       | 944,652        | 484,867         | 197,989       | 682,856        | 209,053        | 89,994        | 299,047       |
| NYSE ARCA           | 8,102,122      | 4,537,780     | 12,639,903     | 9,512,666       | 5,391,219     | 14,903,885     | 8,339,983       | 5,296,294     | 13,636,277     | 7,304,657       | 4,509,835     | 11,814,491     | 6,880,992       | 4,267,643     | 11,148,635     | 3,058,468      | 1,996,416     | 5,054,884     |
| NYSE CHICAGO        | 314,417        | 138,643       | 453,060        | 798,923         | 116,539       | 915,462        | 1,557,812       | 120,159       | 1,677,971      | 5,846,107       | 279,217       | 6,125,323      | 10,883,740      | 334,965       | 11,218,705     | 6,874,110      | 226,475       | 7,100,585     |
| NYSE NATIONAL       | 1,835,072      | 962,534       | 2,797,606      | 1,598,476       | 1,032,193     | 2,630,668      | 1,330,370       | 923,511       | 2,253,881      | 381,409         | 553,065       | 934,475        | 294,816         | 410,900       | 705,717        | 99,603         | 141,781       | 241,385       |
| FINRA ADF           |                |               |                |                 |               |                |                 |               |                |                 |               |                |                 |               |                |                |               |               |
| TRF-NASDAQ CARTERET |                | 20,819,531    | 20,819,531     |                 | 23,059,457    | 23,059,457     |                 | 24,491,752    | 24,491,752     |                 | 23,703,219    | 23,703,219     |                 | 25,454,574    | 25,454,574     |                | 13,546,803    | 13,546,803    |
| TRF-NASDAQ CHICAGO  |                | 49,881        | 49,881         |                 | 143,906       | 143,906        |                 | 144,580       | 144,580        |                 | 123,282       | 123,282        |                 | 96,396        | 96,396         |                | 54,966        | 54,966        |
| TRF-NYSE            |                | 2,920,051     | 2,920,051      |                 | 3,545,645     | 3,545,645      |                 | 3,110,702     | 3,110,702      |                 | 2,323,733     | 2,323,733      |                 | 1,693,980     | 1,693,980      |                | 330,938       | 330,938       |
| Total Tape A        | \$ 81,455,267  | \$ 81,455,268 | \$ 162,910,535 | \$ 87,584,062   | \$ 87,584,062 | \$ 175,168,125 | \$ 89,401,077   | \$ 89,401,077 | \$ 178,802,153 | \$ 85,209,552   | \$ 85,209,553 | \$ 170,419,106 | \$ 82,297,481   | \$ 82,297,480 | \$ 164,594,961 | \$ 39,632,920  | \$ 39,632,919 | \$ 79,265,840 |
| # of Messages       | 84,133,477,688 | 5,581,403,107 |                | 107,149,510,596 | 7,960,741,510 |                | 141,959,858,547 | 8,430,806,260 |                | 169,041,536,670 | 9,458,726,209 |                | 132,173,641,181 | 8,708,362,326 |                | 57,930,153,630 | 4,380,651,245 |               |
| Revenue/Messages    | \$ 0.0010      | \$ 0.0146     |                | \$ 0.0008       | \$ 0.0110     |                | \$ 0.0006       | \$ 0.0106     |                | \$ 0.0005       | \$ 0.0090     |                | \$ 0.0006       | \$ 0.0095     |                | \$ 0.0007      | \$ 0.0090     |               |

### CTA Plan Trade & Quote Revenue Distributed to Participants