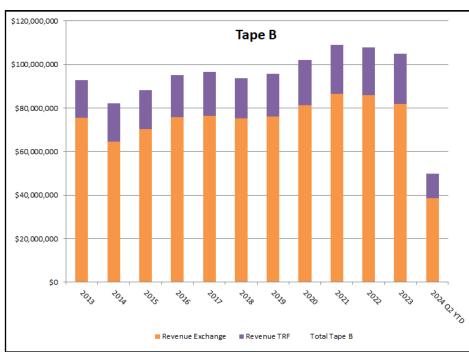

## Tape B Trade & Quote Revenue Distributed to Participants

|                     | 2013           |               |               | 2014           |               |               | 2015           |               |               | 2016           |               |               |                | 2017          |               | 2018           |               |               |
|---------------------|----------------|---------------|---------------|----------------|---------------|---------------|----------------|---------------|---------------|----------------|---------------|---------------|----------------|---------------|---------------|----------------|---------------|---------------|
| Exchange            | Quoting        | Trading       | Total         |
| CBOE BYX            | \$ 1,170,283   | \$ 1,001,112  | \$ 2,171,396  | \$ 1,558,372   | \$ 1,427,451  | \$ 2,985,823  | \$ 2,081,342   | \$ 2,102,617  | \$ 4,183,959  | \$ 2,487,341   | \$ 2,493,724  | \$ 4,981,065  | \$ 2,381,904   | \$ 2,628,566  | \$ 5,010,470  | \$ 2,046,547   | \$ 2,464,748  | \$ 4,511,295  |
| CBOE BZX            | 7,958,331      | 4,777,614     | 12,735,945    | 6,995,665      | 3,992,681     | 10,988,345    | 6,754,066      | 3,708,895     | 10,462,961    | 6,889,697      | 3,766,994     | 10,656,691    | 6,630,153      | 3,494,585     | 10,124,738    | 6,877,797      | 3,953,126     | 10,830,924    |
| CBOE CBSX           | 316,132        | 301,596       | 617,728       | 63,906         | 80,702        | 144,608       |                |               |               |                |               |               |                |               |               |                |               |               |
| CBOE EDGA           | 1,834,374      | 1,732,551     | 3,566,925     | 2,114,088      | 1,470,790     | 3,584,878     | 2,538,472      | 1,521,060     | 4,059,531     | 2,807,541      | 1,629,384     | 4,436,925     | 2,315,127      | 1,245,019     | 3,560,146     | 1,739,738      | 953,513       | 2,693,251     |
| CBOE EDGX           | 5,156,462      | 3,341,666     | 8,498,128     | 4,991,575      | 2,759,577     | 7,751,152     | 5,816,776      | 3,490,275     | 9,307,051     | 6,658,930      | 3,788,876     | 10,447,805    | 6,262,018      | 3,205,669     | 9,467,687     | 5,687,315      | 2,914,128     | 8,601,442     |
| IEX                 |                |               |               |                |               |               |                |               |               | 437,611        | 199,032       | 636,643       | 1,349,589      | 803,347       | 2,152,936     | 1,005,026      | 741,980       | 1,747,006     |
| NASDAQ              | 9,262,933      | 5,772,955     | 15,035,887    | 7,463,908      | 4,525,691     | 11,989,599    | 7,435,737      | 4,437,104     | 11,872,841    | 7,145,731      | 4,310,659     | 11,456,390    | 7,332,777      | 4,390,318     | 11,723,094    | 7,422,339      | 5,180,061     | 12,602,401    |
| NASDAQ BX           | 1,228,195      | 1,207,501     | 2,435,696     | 1,319,889      | 1,175,848     | 2,495,737     | 1,549,308      | 1,148,873     | 2,698,182     | 1,778,557      | 1,356,795     | 3,135,352     | 1,710,968      | 1,524,688     | 3,235,656     | 1,504,526      | 1,313,572     | 2,818,098     |
| NASDAQ ISE          |                |               |               |                |               |               |                |               |               |                |               |               |                |               |               |                |               |               |
| NASDAQ PSX          | 2,039,683      | 423,298       | 2,462,981     | 1,331,753      | 273,233       | 1,604,986     | 1,702,310      | 405,490       | 2,107,800     | 2,191,965      | 576,235       | 2,768,201     | 2,367,922      | 615,516       | 2,983,438     | 2,316,582      | 576,751       | 2,893,334     |
| NYSE                |                |               |               |                |               |               |                |               |               |                |               |               |                |               |               | 782,998        | 517,510       | 1,300,508     |
| NYSE AMERICAN       | 642,957        | 571,058       | 1,214,015     | 655,995        | 477,039       | 1,133,035     | 655,570        | 430,240       | 1,085,810     | 633,907        | 437,814       | 1,071,721     | 794,425        | 470,899       | 1,265,324     | 669,661        | 415,304       | 1,084,965     |
| NYSE ARCA           | 14,382,363     | 9,481,221     | 23,863,585    | 12,245,115     | 8,389,325     | 20,634,440    | 13,322,526     | 8,879,806     | 22,202,332    | 14,047,669     | 9,401,243     | 23,448,912    | 15,135,246     | 9,490,976     | 24,626,222    | 14,193,218     | 8,964,985     | 23,158,203    |
| NYSE CHICAGO        | 824,646        | 134,830       | 959,476       | 904,648        | 119,907       | 1,024,554     | 2,187,011      | 154,763       | 2,341,774     | 2,472,424      | 186,240       | 2,658,664     | 2,011,800      | 196,833       | 2,208,632     | 2,338,993      | 201,760       | 2,540,753     |
| NYSE NATIONAL       | 1,632,510      | 231,482       | 1,863,992     | 281,492        | 54,166        | 335,658       |                | 1             | 1             | 16,799         | 4,307         | 21,106        | 2,912          | 686           | 3,598         | 275,846        | 253,685       | 529,531       |
| FINRA ADF           |                | 3             | 3             | 1,154,958      | 376,807       | 1,531,765     | 92,028         | 40,191        | 132,219       |                |               |               |                |               |               |                |               |               |
| TRF-NASDAQ CARTERET |                | 16,209,699    | 16,209,699    |                | 14,385,081    | 14,385,081    |                | 16,287,167    | 16,287,167    |                | 17,558,718    | 17,558,718    |                | 18,471,018    | 18,471,018    |                | 16,147,266    | 16,147,266    |
| TRF-NYSE            |                | 1,262,285     | 1,262,285     |                | 1,573,065     | 1,573,065     |                | 1,528,665     | 1,528,665     |                | 1,858,152     | 1,858,152     |                | 1,756,722     | 1,756,722     |                | 2,262,198     | 2,262,198     |
| Total Tape B        | \$ 46,448,869  | \$ 46,448,870 | \$ 92,897,739 | \$ 41,081,363  | \$ 41,081,363 | \$ 82,162,726 | \$ 44,135,145  | \$ 44,135,146 | \$ 88,270,292 | \$ 47,568,172  | \$ 47,568,172 | \$ 95,136,344 | \$ 48,294,841  | \$ 48,294,841 | \$ 96,589,682 | \$ 46,860,586  | \$ 46,860,587 | \$ 93,721,172 |
| # of Messages       | 33,017,131,014 | 882,558,056   |               | 40,532,480,205 | 1,297,943,845 |               | 46,812,487,725 | 1,519,658,113 |               | 58,157,519,952 | 1,750,903,592 |               | 40,392,509,168 | 1,649,964,231 |               | 73,748,160,004 | 3,581,323,902 |               |
| Revenue/Messages    | \$ 0.0014      | \$ 0.0526     |               | \$ 0.0010      | \$ 0.0317     |               | \$ 0.0009      | \$ 0.0290     |               | \$ 0.0008      | \$ 0.0272     |               | \$ 0.0012      | \$ 0.0293     |               | \$ 0.0006      | \$ 0.0131     |               |

| 1                   |                |               |               |                 |               |                |                 |               |                |                 |               |                |                 |               |                |                |               |               |  |
|---------------------|----------------|---------------|---------------|-----------------|---------------|----------------|-----------------|---------------|----------------|-----------------|---------------|----------------|-----------------|---------------|----------------|----------------|---------------|---------------|--|
|                     | 2019           |               |               | 2020            |               |                |                 | 2021          |                |                 | 2022          |                |                 | 2023          |                | 20             | )24 Q2 YTD    |               |  |
| Exchange            | Quoting        | Trading       | Total         | Quoting         | Trading       | Total          | Quoting         | Trading       | Total          | Quoting         | Trading       | Total          | Quoting         | Trading       | Total          | Quoting        | Trading       | Total         |  |
| CBOE BYX            | \$ 1,572,775   | \$ 2,075,542  | \$ 3,648,317  | \$ 1,148,868    | \$ 1,149,912  | \$ 2,298,780   | \$ 930,912      | \$ 1,082,700  | \$ 2,013,612   | \$ 746,783      | \$ 897,292    | \$ 1,644,075   | \$ 722,958      | \$ 679,472    | \$ 1,402,430   | \$ 399,758     | \$ 298,208    | \$ 697,966    |  |
| CBOE BZX            | 6,745,562      | 3,300,113     | 10,045,675    | 7,997,061       | 4,281,275     | 12,278,337     | 7,885,113       | 4,225,022     | 12,110,135     | 8,120,925       | 4,384,369     | 12,505,294     | 7,201,043       | 3,366,895     | 10,567,938     | 3,298,500      | 1,503,083     | 4,801,583     |  |
| CBOE EDGA           | 1,365,101      | 1,296,478     | 2,661,579     | 1,342,263       | 1,294,005     | 2,636,268      | 1,082,153       | 1,357,062     | 2,439,215      | 866,121         | 1,301,858     | 2,167,979      | 981,200         | 1,091,136     | 2,072,336      | 491,648        | 532,630       | 1,024,278     |  |
| CBOE EDGX           | 4,956,253      | 2,516,973     | 7,473,225     | 5,444,002       | 3,195,103     | 8,639,105      | 5,807,401       | 3,232,162     | 9,039,563      | 4,675,204       | 2,640,276     | 7,315,480      | 5,012,116       | 2,807,650     | 7,819,766      | 2,287,967      | 1,239,066     | 3,527,033     |  |
| IEX                 | 688,518        | 787,993       | 1,476,511     | 489,804         | 716,286       | 1,206,089      | 819,605         | 873,618       | 1,693,223      | 834,924         | 968,206       | 1,803,130      | 915,300         | 975,598       | 1,890,898      | 587,358        | 478,085       | 1,065,443     |  |
| LTSE                |                |               |               | 2,607           | 476           | 3,083          | 79              | 135           | 214            | 1,485           | 1,063         | 2,547          | 8,441           | 2,212         | 10,652         | 10,818         | 2,038         | 12,856        |  |
| MIAX PEARL          |                |               |               | 79,747          | 4,969         | 84,715         | 1,242,845       | 350,099       | 1,592,944      | 1,799,221       | 646,728       | 2,445,949      | 2,435,096       | 1,020,492     | 3,455,587      | 1,297,033      | 508,329       | 1,805,362     |  |
| MEMX                |                |               |               | 216,753         | 34,115        | 250,868        | 3,830,422       | 1,388,600     | 5,219,022      | 5,949,240       | 2,206,820     | 8,156,060      | 4,919,351       | 1,639,101     | 6,558,452      | 2,308,757      | 750,402       | 3,059,159     |  |
| NASDAQ              | 9,151,880      | 5,761,109     | 14,912,988    | 9,885,336       | 6,449,575     | 16,334,911     | 9,227,633       | 6,127,224     | 15,354,857     | 8,547,105       | 6,476,828     | 15,023,932     | 7,828,914       | 5,671,282     | 13,500,196     | 3,616,806      | 2,634,839     | 6,251,645     |  |
| NASDAQ BX           | 1,038,407      | 976,935       | 2,015,342     | 687,021         | 657,905       | 1,344,926      | 665,546         | 598,974       | 1,264,521      | 1,060,184       | 603,142       | 1,663,326      | 1,161,864       | 483,046       | 1,644,910      | 509,086        | 234,257       | 743,343       |  |
| NASDAQ PSX          | 2,441,184      | 586,656       | 3,027,840     | 2,456,646       | 555,736       | 3,012,382      | 2,576,402       | 720,692       | 3,297,094      | 2,321,962       | 742,871       | 3,064,834      | 2,085,235       | 365,971       | 2,451,206      | 930,605        | 135,790       | 1,066,395     |  |
| NYSE                | 3,141,122      | 1,236,814     | 4,377,936     | 4,023,277       | 1,212,542     | 5,235,819      | 3,602,742       | 1,138,237     | 4,740,979      | 2,899,547       | 1,134,799     | 4,034,346      | 2,952,418       | 1,193,541     | 4,145,959      | 1,589,926      | 667,956       | 2,257,882     |  |
| NYSE AMERICAN       | 730,505        | 433,202       | 1,163,707     | 1,221,126       | 529,646       | 1,750,772      | 1,500,339       | 598,861       | 2,099,200      | 1,330,316       | 501,020       | 1,831,336      | 991,924         | 400,019       | 1,391,943      | 436,589        | 167,257       | 603,846       |  |
| NYSE ARCA           | 14,362,331     | 8,517,638     | 22,879,969    | 15,377,039      | 9,250,794     | 24,627,834     | 14,699,473      | 9,541,218     | 24,240,691     | 14,182,558      | 8,985,928     | 23,168,487     | 14,718,376      | 9,090,917     | 23,809,294     | 6,809,152      | 4,362,560     | 11,171,712    |  |
| NYSE CHICAGO        | 1,034,983      | 155,919       | 1,190,902     | 101,389         | 86,834        | 188,223        | 81,863          | 58,758        | 140,622        | 214,903         | 94,289        | 309,193        | 273,528         | 126,857       | 400,385        | 147,123        | 60,645        | 207,768       |  |
| NYSE NATIONAL       | 671,952        | 680,075       | 1,352,027     | 560,109         | 874,726       | 1,434,835      | 507,297         | 845,359       | 1,352,656      | 352,487         | 553,687       | 906,174        | 326,236         | 312,018       | 638,254        | 162,556        | 133,343       | 295,900       |  |
| FINRA ADF           |                |               |               |                 |               |                |                 |               |                |                 |               |                |                 |               |                |                |               |               |  |
| TRF-NASDAQ CARTERET |                | 16,051,536    | 16,051,536    |                 | 17,438,889    | 17,438,889     |                 | 19,551,589    | 19,551,589     |                 | 19,641,308    | 19,641,308     |                 | 20,952,206    | 20,952,206     |                | 10,862,721    | 10,862,721    |  |
| TRF-NASDAQ CHICAGO  |                | 33,707        | 33,707        |                 | 73,719        | 73,719         |                 | 62,023        | 62,023         |                 | 56,703        | 56,703         |                 | 50,893        | 50,893         |                | 25,758        | 25,758        |  |
| TRF-NYSE            |                | 3,489,881     | 3,489,881     |                 | 3,226,542     | 3,226,542      |                 | 2,707,492     | 2,707,492      |                 | 2,065,782     | 2,065,782      |                 | 2,304,691     | 2,304,691      |                | 286,715       | 286,715       |  |
| Total Tape B        | \$ 47,900,572  | \$ 47,900,571 | \$ 95,801,143 | \$ 51,033,048   | \$ 51,033,049 | \$ 102,066,098 | \$ 54,459,825   | \$ 54,459,828 | \$ 108,919,653 | \$ 53,902,966   | \$ 53,902,968 | \$ 107,805,933 | \$ 52,533,998   | \$ 52,533,999 | \$ 105,067,997 | \$ 24,883,682  | \$ 24,883,682 | \$ 49,767,364 |  |
| # of Messages       | 71,551,637,756 | 4,713,520,174 |               | 137,084,253,103 | 5,845,644,023 |                | 161,188,347,106 | 6,112,575,351 |                | 246,747,080,170 | 6,995,759,840 |                | 150,301,720,134 | 7,943,395,887 |                | 75,017,659,781 | 4,108,243,084 |               |  |
| Revenue/Messages    | \$ 0.0007      | \$ 0.0102     |               | \$ 0.0004       | \$ 0.0087     |                | \$ 0.0003       | \$ 0.0089     |                | \$ 0.0002       | \$ 0.0077     |                | \$ 0.0003       | \$ 0.0066     |                | \$ 0.0003      | \$ 0.0061     |               |  |

### CTA Plan Trade & Quote Revenue Distributed to Participants