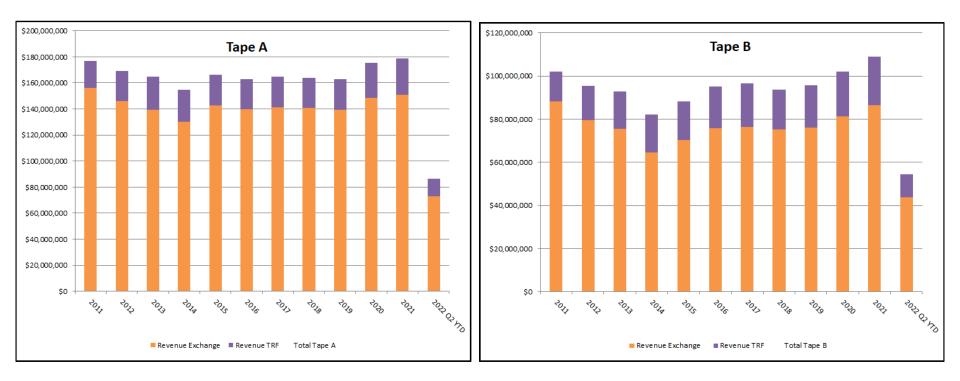

## Tape A Trade & Quote Revenue Distributed to Participants

|                     | 2011            |               |                | 2012           |               |                | 2013           |               |                | 2014           |               |                | 2015           |               |                | 2016           |                |                |
|---------------------|-----------------|---------------|----------------|----------------|---------------|----------------|----------------|---------------|----------------|----------------|---------------|----------------|----------------|---------------|----------------|----------------|----------------|----------------|
| Exchange            | Quoting         | Trading       | Total          | Quoting        | Trading       | Total          | Quoting        | Trading       | Total          | Quoting        | Trading       | Total          | Quoting        | Trading       | Total          | Quoting        | Trading        | Total          |
| CBOE BYX            | \$ 2,911,899    | \$ 1,954,956  | \$ 4,866,855   | \$ 3,290,510   | \$ 2,586,989  | \$ 5,877,499   | \$ 2,092,082   | \$ 1,635,099  | \$ 3,727,182   | \$ 3,318,033   | \$ 2,477,405  | \$ 5,795,437   | \$ 4,142,257   | \$ 3,412,623  | \$ 7,554,880   | \$ 4,277,367   | \$ 3,535,368   | \$ 7,812,735   |
| CBOE BZX            | 7,846,449       | 6,385,664     | 14,232,112     | 8,004,744      | 6,498,207     | 14,502,951     | 7,323,226      | 5,713,900     | 13,037,125     | 7,039,455      | 5,386,165     | 12,425,620     | 7,670,939      | 5,806,016     | 13,476,954     | 7,312,892      | 5,222,273      | 12,535,164     |
| CBOE CBSX           | 66,739          | 40,539        | 107,277        | 1,115,217      | 272,584       | 1,387,802      | 1,698,370      | 357,821       | 2,056,191      | 230,143        | 55,919        | 286,062        |                |               |                |                |                |                |
| CBOE EDGA           | 3,398,590       | 2,725,075     | 6,123,665      | 2,230,421      | 1,847,646     | 4,078,067      | 2,414,665      | 2,097,298     | 4,511,963      | 2,461,859      | 1,951,584     | 4,413,444      | 2,405,030      | 2,026,803     | 4,431,834      | 2,474,742      | 2,032,659      | 4,507,401      |
| CBOE EDGX           | 8,027,105       | 5,217,021     | 13,244,126     | 9,426,636      | 5,749,994     | 15,176,630     | 10,540,360     | 6,169,298     | 16,709,658     | 8,457,670      | 4,675,711     | 13,133,381     | 7,568,678      | 4,758,028     | 12,326,706     | 7,621,608      | 4,711,566      | 12,333,174     |
| IEX                 |                 |               |                |                |               |                |                |               |                |                |               |                |                |               |                | 600,501        | 537,514        | 1,138,015      |
| NASDAQ              | 16,957,934      | 12,595,192    | 29,553,126     | 15,571,558     | 11,142,419    | 26,713,976     | 15,061,830     | 10,465,731    | 25,527,561     | 15,844,927     | 11,793,408    | 27,638,335     | 17,892,271     | 13,241,880    | 31,134,151     | 15,576,502     | 10,936,906     | 26,513,408     |
| NASDAQ BX           | 1,767,855       | 1,475,786     | 3,243,642      | 2,731,407      | 2,116,298     | 4,847,704      | 3,152,682      | 2,116,404     | 5,269,086      | 3,111,869      | 2,084,854     | 5,196,723      | 3,290,352      | 1,828,038     | 5,118,390      | 3,382,177      | 2,337,252      | 5,719,428      |
| NASDAQ ISE          |                 |               |                |                |               |                |                |               |                |                |               |                |                |               |                |                |                |                |
| NASDAQ PSX          | 1,316,988       | 352,838       | 1,669,827      | 1,836,282      | 376,713       | 2,212,996      | 1,173,833      | 263,718       | 1,437,551      | 889,155        | 334,986       | 1,224,141      | 1,963,938      | 728,808       | 2,692,745      | 1,755,287      | 558,363        | 2,313,650      |
| NYSE                | 28,458,408      | 26,141,933    | 54,600,342     | 25,129,176     | 21,447,519    | 46,576,694     | 23,803,665     | 19,727,772    | 43,531,437     | 22,790,136     | 17,507,053    | 40,297,189     | 26,801,385     | 20,354,417    | 47,155,802     | 27,535,228     | 21,402,872     | 48,938,100     |
| NYSE AMERICAN       |                 |               |                |                |               |                |                |               |                |                |               |                |                |               |                |                |                |                |
| NYSE ARCA           | 15,037,447      | 10,364,154    | 25,401,601     | 13,384,008     | 9,109,251     | 22,493,259     | 12,961,520     | 8,115,334     | 21,076,854     | 11,468,689     | 7,771,820     | 19,240,510     | 11,399,447     | 7,376,915     | 18,776,362     | 10,950,173     | 6,640,244      | 17,590,417     |
| NYSE CHICAGO        | 85,350          | 45,649        | 130,999        | 6,517          | 96,483        | 103,000        | 8,191          | 110,850       | 119,041        | 12,835         | 108,054       | 120,889        | 11,147         | 121,287       | 132,434        | 31,320         | 106,912        | 138,232        |
| NYSE NATIONAL       | 2,601,355       | 514,135       | 3,115,490      | 1,892,336      | 289,158       | 2,181,494      | 2,087,668      | 308,025       | 2,395,693      | 341,980        | 89,625        | 431,604        | 5              | 1             | 6              | 17,370         | 5 <b>,</b> 994 | 23,364         |
| FINRA ADF           |                 |               |                |                |               |                |                |               |                | 1,405,708      | 616,598       | 2,022,306      | 86,238         | 40,262        | 126,500        |                |                |                |
| TRF-NASDAQ CARTERET |                 | 18,610,851    | 18,610,851     |                | 20,613,051    | 20,613,051     |                | 22,636,403    | 22,636,403     |                | 19,924,281    | 19,924,281     |                | 20,695,763    | 20,695,763     |                | 20,890,078     | 20,890,078     |
| TRF-NYSE            |                 | 1,972,924     | 1,972,924      |                | 2,472,501     | 2,472,501      |                | 2,600,442     | 2,600,442      |                | 2,594,994     | 2,594,994      |                | 2,840,845     | 2,840,845      |                | 2,617,163      | 2,617,163      |
| Total Tape A        | \$ 88,476,120   | \$ 88,396,717 | \$ 176,872,837 | \$ 84,618,812  | \$ 84,618,812 | \$ 169,237,624 | \$ 82,318,092  | \$ 82,318,093 | \$ 164,636,185 | \$ 77,372,458  | \$ 77,372,457 | \$ 154,744,915 | \$ 83,231,687  | \$ 83,231,686 | \$ 166,463,372 | \$ 81,535,166  | \$ 81,535,165  | \$ 163,070,331 |
| # of Messages       | 104,403,545,748 | 4,555,708,436 |                | 77,195,726,690 | 3,799,127,816 |                | 71,784,019,015 | 3,823,391,804 |                | 79,093,674,844 | 5,028,885,746 |                | 86,185,986,505 | 5,384,439,280 |                | 97,526,648,969 | 5,673,875,575  |                |
| Revenue/Messages    | \$ 0.0008       | \$ 0.0194     |                | \$ 0.0011      | \$ 0.0223     |                | \$ 0.0011      | \$ 0.0215     |                | \$ 0.0010      | \$ 0.0154     |                | \$ 0.0010      | \$ 0.0155     |                | \$ 0.0008      | \$ 0.0144      |                |

|                     | 2017           |               |                | 2018           |               |                | 2019           |               |                |                 | 2020          |                |                 | 2021          |                | 2022 Q2 YTD    |               |               |
|---------------------|----------------|---------------|----------------|----------------|---------------|----------------|----------------|---------------|----------------|-----------------|---------------|----------------|-----------------|---------------|----------------|----------------|---------------|---------------|
| Exchange            | Quoting        | Trading       | Total          | Quoting        | Trading       | Total          | Quoting        | Trading       | Total          | Quoting         | Trading       | Total          | Quoting         | Trading       | Total          | Quoting        | Trading       | Total         |
| CBOE BYX            | \$ 4,943,568   | \$ 4,229,255  | \$ 9,172,823   | \$ 4,879,889   | \$ 3,984,179  | \$ 8,864,068   | \$ 3,451,181   | \$ 2,972,491  | \$ 6,423,671   | \$ 2,115,962    | \$ 1,679,186  | \$ 3,795,148   | \$ 2,069,044    | \$ 1,382,268  | \$ 3,451,311   | \$ 319,610     | \$ 511,722    | \$ 831,332    |
| CBOE BZX            | 7,621,881      | 5,152,991     | 12,774,872     | 8,743,633      | 5,685,198     | 14,428,831     | 9,560,962      | 5,114,541     | 14,675,503     | 10,456,809      | 6,241,058     | 16,697,866     | 6,073,273       | 4,487,507     | 10,560,780     | 3,084,230      | 2,496,637     | 5,580,867     |
| CBOE EDGA           | 1,758,769      | 1,436,684     | 3,195,453      | 1,462,120      | 1,165,490     | 2,627,610      | 3,730,499      | 2,463,256     | 6,193,755      | 4,031,005       | 2,348,088     | 6,379,093      | 2,850,918       | 1,796,148     | 4,647,067      | 942,656        | 737,727       | 1,680,383     |
| CBOE EDGX           | 7,921,221      | 4,510,647     | 12,431,869     | 7,906,648      | 4,549,276     | 12,455,923     | 5,841,621      | 3,501,518     | 9,343,139      | 7,022,934       | 4,165,792     | 11,188,726     | 8,287,946       | 5,039,307     | 13,327,253     | 3,149,377      | 2,097,733     | 5,247,110     |
| IEX                 | 1,534,423      | 2,226,555     | 3,760,977      | 2,249,947      | 2,718,058     | 4,968,005      | 2,072,498      | 3,066,544     | 5,139,042      | 2,985,927       | 3,380,670     | 6,366,597      | 7,206,659       | 4,016,142     | 11,222,801     | 4,331,896      | 2,186,460     | 6,518,356     |
| LTSE                |                |               |                |                |               |                |                |               |                | 24,951          | 411           | 25,362         | 7,621           | 559           | 8,180          | 2,443          | 594           | 3,037         |
| MIAX PEARL          |                |               |                |                |               |                |                |               |                | 250,107         | 9,708         | 259,815        | 2,621,007       | 279,719       | 2,900,726      | 1,275,131      | 269,330       | 1,544,460     |
| MEMX                |                |               |                |                |               |                |                |               |                | 335,892         | 84,701        | 420,593        | 4,278,127       | 1,751,802     | 6,029,929      | 3,042,904      | 1,271,183     | 4,314,087     |
| NASDAQ              | 15,273,323     | 10,139,012    | 25,412,335     | 15,725,550     | 11,128,532    | 26,854,082     | 18,370,360     | 12,335,907    | 30,706,267     | 21,164,339      | 13,743,493    | 34,907,832     | 16,553,910      | 12,646,007    | 29,199,916     | 7,446,810      | 6,275,235     | 13,722,046    |
| NASDAQ BX           | 4,876,965      | 3,471,055     | 8,348,019      | 5,127,444      | 3,431,478     | 8,558,922      | 2,221,721      | 1,814,576     | 4,036,297      | 803,536         | 932,858       | 1,736,394      | 511,316         | 687,122       | 1,198,438      | 204,825        | 289,581       | 494,406       |
| NASDAQ PSX          | 1,063,574      | 464,692       | 1,528,265      | 929,336        | 433,948       | 1,363,284      | 945,625        | 384,728       | 1,330,353      | 1,012,270       | 421,444       | 1,433,715      | 1,228,368       | 442,154       | 1,670,522      | 478,868        | 202,865       | 681,732       |
| NYSE                | 26,467,304     | 21,243,354    | 47,710,658     | 24,206,311     | 20,000,207    | 44,206,518     | 24,740,151     | 20,201,985    | 44,942,136     | 25,001,093      | 21,050,761    | 46,051,853     | 25,924,534      | 22,526,651    | 48,451,186     | 12,117,881     | 10,910,490    | 23,028,371    |
| NYSE AMERICAN       | 99,930         | 39,359        | 139,290        | 316,545        | 159,291       | 475,835        | 269,038        | 171,302       | 440,340        | 469,172         | 236,935       | 706,107        | 560,190         | 258,692       | 818,882        | 373,284        | 163,321       | 536,605       |
| NYSE ARCA           | 10,570,302     | 6,021,897     | 16,592,199     | 9,139,168      | 5,317,312     | 14,456,480     | 8,102,122      | 4,537,780     | 12,639,903     | 9,512,666       | 5,391,219     | 14,903,885     | 8,339,983       | 5,296,294     | 13,636,277     | 3,571,735      | 2,233,053     | 5,804,787     |
| NYSE CHICAGO        | 185,561        | 114,190       | 299,751        | 230,975        | 123,626       | 354,601        | 314,417        | 138,643       | 453,060        | 798,923         | 116,539       | 915,462        | 1,557,812       | 120,159       | 1,677,971      | 2,596,056      | 123,482       | 2,719,538     |
| NYSE NATIONAL       | 2,566          | 1,081         | 3,647          | 967,028        | 378,986       | 1,346,014      | 1,835,072      | 962,534       | 2,797,606      | 1,598,476       | 1,032,193     | 2,630,668      | 1,330,370       | 923,511       | 2,253,881      | 181,143        | 300,228       | 481,371       |
| FINRA ADF           |                |               |                |                |               |                |                |               |                |                 |               |                |                 |               |                |                |               |               |
| TRF-NASDAQ CARTERET |                | 21,792,419    | 21,792,419     |                | 20,794,023    | 20,794,023     |                | 20,819,531    | 20,819,531     |                 | 23,059,457    | 23,059,457     |                 | 24,491,752    | 24,491,752     |                | 11,542,973    | 11,542,973    |
| TRF-NASDAQ CHICAGO  |                |               |                |                | 2             | 2              |                | 49,881        | 49,881         |                 | 143,906       | 143,906        |                 | 144,580       | 144,580        |                | 65,756        | 65,756        |
| TRF-NYSE            |                | 1,476,197     | 1,476,197      |                | 2,014,989     | 2,014,989      |                | 2,920,051     | 2,920,051      |                 | 3,545,645     | 3,545,645      |                 | 3,110,702     | 3,110,702      |                | 1,440,481     | 1,440,481     |
| Total Tape A        | \$ 82,319,387  | \$ 82,319,388 | \$ 164,638,775 | \$ 81,884,594  | \$ 81,884,593 | \$ 163,769,187 | \$ 81,455,267  | \$ 81,455,268 | \$ 162,910,535 | \$ 87,584,062   | \$ 87,584,062 | \$ 175,168,125 | \$ 89,401,077   | \$ 89,401,077 | \$ 178,802,153 | \$ 43,118,849  | \$ 43,118,851 | \$ 86,237,700 |
| # of Messages       | 72,412,227,177 | 4,977,926,985 |                | 98,172,020,696 | 5,554,498,588 |                | 84,133,477,688 | 5,581,403,107 |                | 107,149,510,596 | 7,960,741,510 |                | 141,959,858,547 | 8,430,806,260 |                | 90,364,098,352 | 5,063,507,281 |               |
| Revenue/Messages    | \$ 0.0011      | \$ 0.0165     |                | \$ 0.0008      | \$ 0.0147     |                | \$ 0.0010      | \$ 0.0146     |                | \$ 0.0008       | \$ 0.0110     |                | \$ 0.0006       | \$ 0.0106     |                | \$ 0.0005      | \$ 0.0085     |               |

### Tape B Trade & Quote Revenue Distributed to Participants

|                     | 2011           |               |                | 2012           |               |               | 2013           |               |               |                | 2014          |               |                | 2015          |               |                | 2016          |               |
|---------------------|----------------|---------------|----------------|----------------|---------------|---------------|----------------|---------------|---------------|----------------|---------------|---------------|----------------|---------------|---------------|----------------|---------------|---------------|
| Exchange            | Quoting        | Trading       | Total          | Quoting        | Trading       | Total         | Quoting        | Trading       | Total         | Quoting        | Trading       | Total         | Quoting        | Trading       | Total         | Quoting        | Trading       | Total         |
| CBOE BYX            | \$ 891,109     | \$ 919,634    | \$ 1,810,743   | \$ 1,398,910   | \$ 1,235,620  | \$ 2,634,530  | \$ 1,170,283   | \$ 1,001,112  | \$ 2,171,396  | \$ 1,558,372   | \$ 1,427,451  | \$ 2,985,823  | \$ 2,081,342   | \$ 2,102,617  | \$ 4,183,959  | \$ 2,487,341   | \$ 2,493,724  | \$ 4,981,065  |
| CBOE BZX            | 8,736,293      | 6,844,525     | 15,580,819     | 7,758,492      | 5,485,616     | 13,244,108    | 7,958,331      | 4,777,614     | 12,735,945    | 6,995,665      | 3,992,681     | 10,988,345    | 6,754,066      | 3,708,895     | 10,462,961    | 6,889,697      | 3,766,994     | 10,656,691    |
| CBOE CBSX           | 349,292        | 206,050       | 555,342        | 280,723        | 278,462       | 559,184       | 316,132        | 301,596       | 617,728       | 63,906         | 80,702        | 144,608       |                |               |               |                |               |               |
| CBOE EDGA           | 2,443,205      | 1,854,806     | 4,298,011      | 2,071,495      | 1,543,856     | 3,615,351     | 1,834,374      | 1,732,551     | 3,566,925     | 2,114,088      | 1,470,790     | 3,584,878     | 2,538,472      | 1,521,060     | 4,059,531     | 2,807,541      | 1,629,384     | 4,436,925     |
| CBOE EDGX           | 5,580,609      | 3,323,245     | 8,903,855      | 4,937,527      | 3,184,063     | 8,121,590     | 5,156,462      | 3,341,666     | 8,498,128     | 4,991,575      | 2,759,577     | 7,751,152     | 5,816,776      | 3,490,275     | 9,307,051     | 6,658,930      | 3,788,876     | 10,447,805    |
| IEX                 |                |               |                |                |               |               |                |               |               |                |               |               |                |               |               | 437,611        | 199,032       | 636,643       |
| NASDAQ              | 11,011,841     | 8,914,308     | 19,926,149     | 10,249,315     | 7,363,250     | 17,612,565    | 9,262,933      | 5,772,955     | 15,035,887    | 7,463,908      | 4,525,691     | 11,989,599    | 7,435,737      | 4,437,104     | 11,872,841    | 7,145,731      | 4,310,659     | 11,456,390    |
| NASDAQ BX           | 711,791        | 939,457       | 1,651,248      | 1,213,476      | 1,281,539     | 2,495,015     | 1,228,195      | 1,207,501     | 2,435,696     | 1,319,889      | 1,175,848     | 2,495,737     | 1,549,308      | 1,148,873     | 2,698,182     | 1,778,557      | 1,356,795     | 3,135,352     |
| NASDAQ ISE          |                |               |                |                |               |               |                |               |               |                |               |               |                |               |               |                |               |               |
| NASDAQ PSX          | 1,330,616      | 493,735       | 1,824,351      | 2,338,282      | 485,429       | 2,823,711     | 2,039,683      | 423,298       | 2,462,981     | 1,331,753      | 273,233       | 1,604,986     | 1,702,310      | 405,490       | 2,107,800     | 2,191,965      | 576,235       | 2,768,201     |
| NYSE                |                |               |                |                |               |               |                |               |               |                |               |               |                |               |               |                |               |               |
| NYSE AMERICAN       | 972,913        | 901,328       | 1,874,242      | 885,746        | 734,447       | 1,620,194     | 642,957        | 571,058       | 1,214,015     | 655,995        | 477,039       | 1,133,035     | 655,570        | 430,240       | 1,085,810     | 633,907        | 437,814       | 1,071,721     |
| NYSE ARCA           | 16,369,587     | 12,486,777    | 28,856,364     | 14,216,657     | 9,949,060     | 24,165,717    | 14,382,363     | 9,481,221     | 23,863,585    | 12,245,115     | 8,389,325     | 20,634,440    | 13,322,526     | 8,879,806     | 22,202,332    | 14,047,669     | 9,401,243     | 23,448,912    |
| NYSE CHICAGO        | 1,193,739      | 174,509       | 1,368,249      | 822,438        | 141,797       | 964,235       | 824,646        | 134,830       | 959,476       | 904,648        | 119,907       | 1,024,554     | 2,187,011      | 154,763       | 2,341,774     | 2,472,424      | 186,240       | 2,658,664     |
| NYSE NATIONAL       | 1,371,422      | 224,608       | 1,596,031      | 1,547,965      | 166,209       | 1,714,174     | 1,632,510      | 231,482       | 1,863,992     | 281,492        | 54,166        | 335,658       |                | 1             | 1             | 16,799         | 4,307         | 21,106        |
| FINRA ADF           |                |               |                |                |               |               |                | 3             | 3             | 1,154,958      | 376,807       | 1,531,765     | 92,028         | 40,191        | 132,219       |                |               |               |
| TRF-NASDAQ CARTERET |                | 13,083,291    | 13,083,291     |                | 14,962,137    | 14,962,137    |                | 16,209,699    | 16,209,699    |                | 14,385,081    | 14,385,081    |                | 16,287,167    | 16,287,167    |                | 17,558,718    | 17,558,718    |
| TRF-NYSE            |                | 596,144       | 596,144        |                | 909,540       | 909,540       |                | 1,262,285     | 1,262,285     |                | 1,573,065     | 1,573,065     |                | 1,528,665     | 1,528,665     |                | 1,858,152     | 1,858,152     |
| Total Tape B        | \$ 50,962,418  | \$ 50,962,418 | \$ 101,924,836 | \$ 47,721,026  | \$ 47,721,026 | \$ 95,442,052 | \$ 46,448,869  | \$ 46,448,870 | \$ 92,897,739 | \$ 41,081,363  | \$ 41,081,363 | \$ 82,162,726 | \$ 44,135,145  | \$ 44,135,146 | \$ 88,270,292 | \$ 47,568,172  | \$ 47,568,172 | \$ 95,136,344 |
| # of Messages       | 61,540,607,186 | 2,174,729,819 |                | 39,892,597,216 | 965,448,833   |               | 33,017,131,014 | 882,558,056   |               | 40,532,480,205 | 1,297,943,845 |               | 46,812,487,725 | 1,519,658,113 |               | 58,157,519,952 | 1,750,903,592 |               |
| Revenue/Messages    | \$ 0.0008      | \$ 0.0234     |                | \$ 0.0012      | \$ 0.0494     |               | \$ 0.0014      | \$ 0.0526     |               | \$ 0.0010      | \$ 0.0317     |               | \$ 0.0009      | \$ 0.0290     |               | \$ 0.0008      | \$ 0.0272     |               |

|                     | 2017           |               |               | 2018           |               |               | 2019           |               |               |                 | 2020          |                |                 | 2021          |                | 2022 Q2 YTD     |               |               |
|---------------------|----------------|---------------|---------------|----------------|---------------|---------------|----------------|---------------|---------------|-----------------|---------------|----------------|-----------------|---------------|----------------|-----------------|---------------|---------------|
| Exchange            | Quoting        | Trading       | Total         | Quoting        | Trading       | Total         | Quoting        | Trading       | Total         | Quoting         | Trading       | Total          | Quoting         | Trading       | Total          | Quoting         | Trading       | Total         |
| CBOE BYX            | \$ 2,381,904   | \$ 2,628,566  | \$ 5,010,470  | \$ 2,046,547   | \$ 2,464,748  | \$ 4,511,295  | \$ 1,572,775   | \$ 2,075,542  | \$ 3,648,317  | \$ 1,148,868    | \$ 1,149,912  | \$ 2,298,780   | \$ 930,912      | \$ 1,082,700  | \$ 2,013,612   | \$ 355,263      | \$ 468,136    | \$ 823,400    |
| CBOE BZX            | 6,630,153      | 3,494,585     | 10,124,738    | 6,877,797      | 3,953,126     | 10,830,924    | 6,745,562      | 3,300,113     | 10,045,675    | 7,997,061       | 4,281,275     | 12,278,337     | 7,885,113       | 4,225,022     | 12,110,135     | 4,092,323       | 2,302,423     | 6,394,746     |
| CBOE EDGA           | 2,315,127      | 1,245,019     | 3,560,146     | 1,739,738      | 953,513       | 2,693,251     | 1,365,101      | 1,296,478     | 2,661,579     | 1,342,263       | 1,294,005     | 2,636,268      | 1,082,153       | 1,357,062     | 2,439,215      | 400,218         | 706,721       | 1,106,939     |
| CBOE EDGX           | 6,262,018      | 3,205,669     | 9,467,687     | 5,687,315      | 2,914,128     | 8,601,442     | 4,956,253      | 2,516,973     | 7,473,225     | 5,444,002       | 3,195,103     | 8,639,105      | 5,807,401       | 3,232,162     | 9,039,563      | 2,219,672       | 1,303,038     | 3,522,709     |
| IEX                 | 1,349,589      | 803,347       | 2,152,936     | 1,005,026      | 741,980       | 1,747,006     | 688,518        | 787,993       | 1,476,511     | 489,804         | 716,286       | 1,206,089      | 819,605         | 873,618       | 1,693,223      | 431,085         | 479,726       | 910,811       |
| LTSE                |                |               |               |                |               |               |                |               |               | 2,607           | 476           | 3,083          | 79              | 135           | 214            | 335             | 243           | 578           |
| MIAX PEARL          |                |               |               |                |               |               |                |               |               | 79,747          | 4,969         | 84,715         | 1,242,845       | 350,099       | 1,592,944      | 861,847         | 332,757       | 1,194,604     |
| MEMX                |                |               |               |                |               |               |                |               |               | 216,753         | 34,115        | 250,868        | 3,830,422       | 1,388,600     | 5,219,022      | 3,056,305       | 1,207,761     | 4,264,065     |
| NASDAQ              | 7,332,777      | 4,390,318     | 11,723,094    | 7,422,339      | 5,180,061     | 12,602,401    | 9,151,880      | 5,761,109     | 14,912,988    | 9,885,336       | 6,449,575     | 16,334,911     | 9,227,633       | 6,127,224     | 15,354,857     | 4,517,338       | 3,504,781     | 8,022,118     |
| NASDAQ BX           | 1,710,968      | 1,524,688     | 3,235,656     | 1,504,526      | 1,313,572     | 2,818,098     | 1,038,407      | 976,935       | 2,015,342     | 687,021         | 657,905       | 1,344,926      | 665,546         | 598,974       | 1,264,521      | 496,614         | 314,913       | 811,526       |
| NASDAQ PSX          | 2,367,922      | 615,516       | 2,983,438     | 2,316,582      | 576,751       | 2,893,334     | 2,441,184      | 586,656       | 3,027,840     | 2,456,646       | 555,736       | 3,012,382      | 2,576,402       | 720,692       | 3,297,094      | 1,119,552       | 395,032       | 1,514,584     |
| NYSE                |                |               |               | 782,998        | 517,510       | 1,300,508     | 3,141,122      | 1,236,814     | 4,377,936     | 4,023,277       | 1,212,542     | 5,235,819      | 3,602,742       | 1,138,237     | 4,740,979      | 1,502,808       | 564,562       | 2,067,370     |
| NYSE AMERICAN       | 794,425        | 470,899       | 1,265,324     | 669,661        | 415,304       | 1,084,965     | 730,505        | 433,202       | 1,163,707     | 1,221,126       | 529,646       | 1,750,772      | 1,500,339       | 598,861       | 2,099,200      | 709,702         | 264,071       | 973,773       |
| NYSE ARCA           | 15,135,246     | 9,490,976     | 24,626,222    | 14,193,218     | 8,964,985     | 23,158,203    | 14,362,331     | 8,517,638     | 22,879,969    | 15,377,039      | 9,250,794     | 24,627,834     | 14,699,473      | 9,541,218     | 24,240,691     | 7,152,143       | 4,536,529     | 11,688,672    |
| NYSE CHICAGO        | 2,011,800      | 196,833       | 2,208,632     | 2,338,993      | 201,760       | 2,540,753     | 1,034,983      | 155,919       | 1,190,902     | 101,389         | 86,834        | 188,223        | 81,863          | 58,758        | 140,622        | 88,375          | 41,396        | 129,772       |
| NYSE NATIONAL       | 2,912          | 686           | 3,598         | 275,846        | 253,685       | 529,531       | 671,952        | 680,075       | 1,352,027     | 560,109         | 874,726       | 1,434,835      | 507,297         | 845,359       | 1,352,656      | 167,730         | 318,577       | 486,307       |
| FINRA ADF           |                |               |               |                |               |               |                |               |               |                 |               |                |                 |               |                |                 |               |               |
| TRF-NASDAQ CARTERET |                | 18,471,018    | 18,471,018    |                | 16,147,266    | 16,147,266    |                | 16,051,536    | 16,051,536    |                 | 17,438,889    | 17,438,889     |                 | 19,551,589    | 19,551,589     |                 | 9,350,887     | 9,350,887     |
| TRF-NASDAQ CHICAGO  |                |               |               |                |               |               |                | 33,707        | 33,707        |                 | 73,719        | 73,719         |                 | 62,023        | 62,023         |                 | 28,809        | 28,809        |
| TRF-NYSE            |                | 1,756,722     | 1,756,722     |                | 2,262,198     | 2,262,198     |                | 3,489,881     | 3,489,881     |                 | 3,226,542     | 3,226,542      |                 | 2,707,492     | 2,707,492      |                 | 1,050,948     | 1,050,948     |
| Total Tape B        | \$ 48,294,841  | \$ 48,294,841 | \$ 96,589,682 | \$ 46,860,586  | \$ 46,860,587 | \$ 93,721,172 | \$ 47,900,572  | \$ 47,900,571 | \$ 95,801,143 | \$ 51,033,048   | \$ 51,033,049 | \$ 102,066,098 | \$ 54,459,825   | \$ 54,459,828 | \$ 108,919,653 | \$ 27,171,309   | \$ 27,171,309 | \$ 54,342,618 |
| # of Messages       | 40,392,509,168 | 1,649,964,231 |               | 73,748,160,004 | 3,581,323,902 |               | 71,551,637,756 | 4,713,520,174 |               | 137,084,253,103 | 5,845,644,023 |                | 161,188,347,106 | 6,112,575,351 |                | 134,058,860,629 | 3,620,350,291 |               |
| Revenue/Messages    | \$ 0.0012      | \$ 0.0293     |               | \$ 0.0006      | \$ 0.0131     |               | \$ 0.0007      | \$ 0.0102     |               | \$ 0.0004       | \$ 0.0087     |                | \$ 0.0003       | \$ 0.0089     |                | \$ 0.0002       | \$ 0.0075     |               |