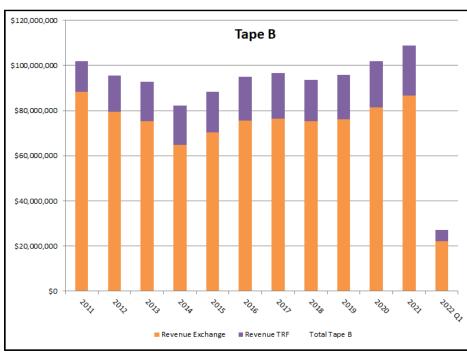

# Tape B Trade & Quote Revenue Distributed to Participants

|                     | 2011           |               |                | 2012           |               |               | 2013           |               |               |                | 2014          |               |                | 2015          |               | 2016           |               |               |
|---------------------|----------------|---------------|----------------|----------------|---------------|---------------|----------------|---------------|---------------|----------------|---------------|---------------|----------------|---------------|---------------|----------------|---------------|---------------|
| Exchange            | Quoting        | Trading       | Total          | Quoting        | Trading       | Total         | Quoting        | Trading       | Total         | Quoting        | Trading       | Total         | Quoting        | Trading       | Total         | Quoting        | Trading       | Total         |
| CBOE BYX            | \$ 891,109     | \$ 919,634    | \$ 1,810,743   | \$ 1,398,910   | \$ 1,235,620  | \$ 2,634,530  | \$ 1,170,283   | \$ 1,001,112  | \$ 2,171,396  | \$ 1,558,372   | \$ 1,427,451  | \$ 2,985,823  | \$ 2,081,342   | \$ 2,102,617  | \$ 4,183,959  | \$ 2,487,341   | \$ 2,493,724  | \$ 4,981,065  |
| CBOE BZX            | 8,736,293      | 6,844,525     | 15,580,819     | 7,758,492      | 5,485,616     | 13,244,108    | 7,958,331      | 4,777,614     | 12,735,945    | 6,995,665      | 3,992,681     | 10,988,345    | 6,754,066      | 3,708,895     | 10,462,961    | 6,889,697      | 3,766,994     | 10,656,691    |
| CBOE CBSX           | 349,292        | 206,050       | 555,342        | 280,723        | 278,462       | 559,184       | 316,132        | 301,596       | 617,728       | 63,906         | 80,702        | 144,608       |                |               |               |                |               |               |
| CBOE EDGA           | 2,443,205      | 1,854,806     | 4,298,011      | 2,071,495      | 1,543,856     | 3,615,351     | 1,834,374      | 1,732,551     | 3,566,925     | 2,114,088      | 1,470,790     | 3,584,878     | 2,538,472      | 1,521,060     | 4,059,531     | 2,807,541      | 1,629,384     | 4,436,925     |
| CBOE EDGX           | 5,580,609      | 3,323,245     | 8,903,855      | 4,937,527      | 3,184,063     | 8,121,590     | 5,156,462      | 3,341,666     | 8,498,128     | 4,991,575      | 2,759,577     | 7,751,152     | 5,816,776      | 3,490,275     | 9,307,051     | 6,658,930      | 3,788,876     | 10,447,805    |
| IEX                 |                |               |                |                |               |               |                |               |               |                |               |               |                |               |               | 437,611        | 199,032       | 636,643       |
| NASDAQ              | 11,011,841     | 8,914,308     | 19,926,149     | 10,249,315     | 7,363,250     | 17,612,565    | 9,262,933      | 5,772,955     | 15,035,887    | 7,463,908      | 4,525,691     | 11,989,599    | 7,435,737      | 4,437,104     | 11,872,841    | 7,145,731      | 4,310,659     | 11,456,390    |
| NASDAQ BX           | 711,791        | 939,457       | 1,651,248      | 1,213,476      | 1,281,539     | 2,495,015     | 1,228,195      | 1,207,501     | 2,435,696     | 1,319,889      | 1,175,848     | 2,495,737     | 1,549,308      | 1,148,873     | 2,698,182     | 1,778,557      | 1,356,795     | 3,135,352     |
| NASDAQ ISE          |                |               |                |                |               |               |                |               |               |                |               |               |                |               |               |                |               |               |
| NASDAQ PSX          | 1,330,616      | 493,735       | 1,824,351      | 2,338,282      | 485,429       | 2,823,711     | 2,039,683      | 423,298       | 2,462,981     | 1,331,753      | 273,233       | 1,604,986     | 1,702,310      | 405,490       | 2,107,800     | 2,191,965      | 576,235       | 2,768,201     |
| NYSE                |                |               |                |                |               |               |                |               |               |                |               |               |                |               |               |                |               |               |
| NYSE AMERICAN       | 972,913        | 901,328       | 1,874,242      | 885,746        | 734,447       | 1,620,194     | 642,957        | 571,058       | 1,214,015     | 655,995        | 477,039       | 1,133,035     | 655,570        | 430,240       | 1,085,810     | 633,907        | 437,814       | 1,071,721     |
| NYSE ARCA           | 16,369,587     | 12,486,777    | 28,856,364     | 14,216,657     | 9,949,060     | 24,165,717    | 14,382,363     | 9,481,221     | 23,863,585    | 12,245,115     | 8,389,325     | 20,634,440    | 13,322,526     | 8,879,806     | 22,202,332    | 14,047,669     | 9,401,243     | 23,448,912    |
| NYSE CHICAGO        | 1,193,739      | 174,509       | 1,368,249      | 822,438        | 141,797       | 964,235       | 824,646        | 134,830       | 959,476       | 904,648        | 119,907       | 1,024,554     | 2,187,011      | 154,763       | 2,341,774     | 2,472,424      | 186,240       | 2,658,664     |
| NYSE NATIONAL       | 1,371,422      | 224,608       | 1,596,031      | 1,547,965      | 166,209       | 1,714,174     | 1,632,510      | 231,482       | 1,863,992     | 281,492        | 54,166        | 335,658       |                | 1             | 1             | 16,799         | 4,307         | 21,106        |
| FINRA ADF           |                |               |                |                |               |               |                | 3             | 3             | 1,154,958      | 376,807       | 1,531,765     | 92,028         | 40,191        | 132,219       |                |               |               |
| TRF-NASDAQ CARTERET |                | 13,083,291    | 13,083,291     |                | 14,962,137    | 14,962,137    |                | 16,209,699    | 16,209,699    |                | 14,385,081    | 14,385,081    |                | 16,287,167    | 16,287,167    |                | 17,558,718    | 17,558,718    |
| TRF-NYSE            |                | 596,144       | 596,144        |                | 909,540       | 909,540       |                | 1,262,285     | 1,262,285     |                | 1,573,065     | 1,573,065     |                | 1,528,665     | 1,528,665     |                | 1,858,152     | 1,858,152     |
| Total Tape B        | \$ 50,962,418  | \$ 50,962,418 | \$ 101,924,836 | \$ 47,721,026  | \$ 47,721,026 | \$ 95,442,052 | \$ 46,448,869  | \$ 46,448,870 | \$ 92,897,739 | \$ 41,081,363  | \$ 41,081,363 | \$ 82,162,726 | \$ 44,135,145  | \$ 44,135,146 | \$ 88,270,292 | \$ 47,568,172  | \$ 47,568,172 | \$ 95,136,344 |
| # of Messages       | 61,540,607,186 | 2,174,729,819 |                | 39,892,597,216 | 965,448,833   |               | 33,017,131,014 | 882,558,056   |               | 40,532,480,205 | 1,297,943,845 |               | 46,812,487,725 | 1,519,658,113 |               | 58,157,519,952 | 1,750,903,592 |               |
| Revenue/Messages    | \$ 0.0008      | \$ 0.0234     |                | \$ 0.0012      | \$ 0.0494     |               | \$ 0.0014      | \$ 0.0526     |               | \$ 0.0010      | \$ 0.0317     |               | \$ 0.0009      | \$ 0.0290     |               | \$ 0.0008      | \$ 0.0272     |               |

|                     | 2017           |               | 2018          |                |               | 2019          |                |               | 2020          |                 |               | 2021           |                 |               | 2022 Q1        |                |               |               |
|---------------------|----------------|---------------|---------------|----------------|---------------|---------------|----------------|---------------|---------------|-----------------|---------------|----------------|-----------------|---------------|----------------|----------------|---------------|---------------|
| Exchange            | Quoting        | Trading       | Total         | Quoting        | Trading       | Total         | Quoting        | Trading       | Total         | Quoting         | Trading       | Total          | Quoting         | Trading       | Total          | Quoting        | Trading       | Total         |
| CBOE BYX            | \$ 2,381,904   | \$ 2,628,566  | \$ 5,010,470  | \$ 2,046,547   | \$ 2,464,748  | \$ 4,511,295  | \$ 1,572,775   | \$ 2,075,542  | \$ 3,648,317  | \$ 1,148,868    | \$ 1,149,912  | \$ 2,298,780   | \$ 930,912      | \$ 1,082,700  | \$ 2,013,612   | \$ 173,759     | \$ 241,649    | \$ 415,408    |
| CBOE BZX            | 6,630,153      | 3,494,585     | 10,124,738    | 6,877,797      | 3,953,126     | 10,830,924    | 6,745,562      | 3,300,113     | 10,045,675    | 7,997,061       | 4,281,275     | 12,278,337     | 7,885,113       | 4,225,022     | 12,110,135     | 2,010,226      | 1,148,172     | 3,158,398     |
| CBOE EDGA           | 2,315,127      | 1,245,019     | 3,560,146     | 1,739,738      | 953,513       | 2,693,251     | 1,365,101      | 1,296,478     | 2,661,579     | 1,342,263       | 1,294,005     | 2,636,268      | 1,082,153       | 1,357,062     | 2,439,215      | 190,223        | 394,130       | 584,353       |
| CBOE EDGX           | 6,262,018      | 3,205,669     | 9,467,687     | 5,687,315      | 2,914,128     | 8,601,442     | 4,956,253      | 2,516,973     | 7,473,225     | 5,444,002       | 3,195,103     | 8,639,105      | 5,807,401       | 3,232,162     | 9,039,563      | 1,096,607      | 654,565       | 1,751,172     |
| IEX                 | 1,349,589      | 803,347       | 2,152,936     | 1,005,026      | 741,980       | 1,747,006     | 688,518        | 787,993       | 1,476,511     | 489,804         | 716,286       | 1,206,089      | 819,605         | 873,618       | 1,693,223      | 221,434        | 227,539       | 448,973       |
| LTSE                |                |               |               |                |               |               |                |               |               | 2,607           | 476           | 3,083          | 79              | 135           | 214            | 112            | 104           | 216           |
| MIAX PEARL          |                |               |               |                |               |               |                |               |               | 79,747          | 4,969         | 84,715         | 1,242,845       | 350,099       | 1,592,944      | 453,438        | 173,686       | 627,124       |
| MEMX                |                |               |               |                |               |               |                |               |               | 216,753         | 34,115        | 250,868        | 3,830,422       | 1,388,600     | 5,219,022      | 1,521,710      | 622,026       | 2,143,736     |
| NASDAQ              | 7,332,777      | 4,390,318     | 11,723,094    | 7,422,339      | 5,180,061     | 12,602,401    | 9,151,880      | 5,761,109     | 14,912,988    | 9,885,336       | 6,449,575     | 16,334,911     | 9,227,633       | 6,127,224     | 15,354,857     | 2,291,189      | 1,827,878     | 4,119,066     |
| NASDAQ BX           | 1,710,968      | 1,524,688     | 3,235,656     | 1,504,526      | 1,313,572     | 2,818,098     | 1,038,407      | 976,935       | 2,015,342     | 687,021         | 657,905       | 1,344,926      | 665,546         | 598,974       | 1,264,521      | 241,542        | 160,238       | 401,781       |
| NASDAQ PSX          | 2,367,922      | 615,516       | 2,983,438     | 2,316,582      | 576,751       | 2,893,334     | 2,441,184      | 586,656       | 3,027,840     | 2,456,646       | 555,736       | 3,012,382      | 2,576,402       | 720,692       | 3,297,094      | 561,832        | 202,021       | 763,853       |
| NYSE                |                |               |               | 782,998        | 517,510       | 1,300,508     | 3,141,122      | 1,236,814     | 4,377,936     | 4,023,277       | 1,212,542     | 5,235,819      | 3,602,742       | 1,138,237     | 4,740,979      | 782,398        | 288,483       | 1,070,881     |
| NYSE AMERICAN       | 794,425        | 470,899       | 1,265,324     | 669,661        | 415,304       | 1,084,965     | 730,505        | 433,202       | 1,163,707     | 1,221,126       | 529,646       | 1,750,772      | 1,500,339       | 598,861       | 2,099,200      | 355,633        | 131,765       | 487,398       |
| NYSE ARCA           | 15,135,246     | 9,490,976     | 24,626,222    | 14,193,218     | 8,964,985     | 23,158,203    | 14,362,331     | 8,517,638     | 22,879,969    | 15,377,039      | 9,250,794     | 24,627,834     | 14,699,473      | 9,541,218     | 24,240,691     | 3,551,994      | 2,273,126     | 5,825,121     |
| NYSE CHICAGO        | 2,011,800      | 196,833       | 2,208,632     | 2,338,993      | 201,760       | 2,540,753     | 1,034,983      | 155,919       | 1,190,902     | 101,389         | 86,834        | 188,223        | 81,863          | 58,758        | 140,622        | 31,873         | 18,922        | 50,795        |
| NYSE NATIONAL       | 2,912          | 686           | 3,598         | 275,846        | 253,685       | 529,531       | 671,952        | 680,075       | 1,352,027     | 560,109         | 874,726       | 1,434,835      | 507,297         | 845,359       | 1,352,656      | 80,144         | 160,082       | 240,227       |
| FINRA ADF           |                |               |               |                |               |               |                |               |               |                 |               |                |                 |               |                |                |               |               |
| TRF-NASDAQ CARTERET |                | 18,471,018    | 18,471,018    |                | 16,147,266    | 16,147,266    |                | 16,051,536    | 16,051,536    |                 | 17,438,889    | 17,438,889     |                 | 19,551,589    | 19,551,589     |                | 4,506,769     | 4,506,769     |
| TRF-NASDAQ CHICAGO  |                |               |               |                |               |               |                | 33,707        | 33,707        |                 | 73,719        | 73,719         |                 | 62,023        | 62,023         |                | 14,054        | 14,054        |
| TRF-NYSE            |                | 1,756,722     | 1,756,722     |                | 2,262,198     | 2,262,198     |                | 3,489,881     | 3,489,881     |                 | 3,226,542     | 3,226,542      |                 | 2,707,492     | 2,707,492      |                | 518,905       | 518,905       |
| Total Tape B        | \$ 48,294,841  | \$ 48,294,841 | \$ 96,589,682 | \$ 46,860,586  | \$ 46,860,587 | \$ 93,721,172 | \$ 47,900,572  | \$ 47,900,571 | \$ 95,801,143 | \$ 51,033,048   | \$ 51,033,049 | \$ 102,066,098 | \$ 54,459,825   | \$ 54,459,828 | \$ 108,919,653 | \$ 13,564,115  | \$ 13,564,115 | \$ 27,128,230 |
| # of Messages       | 40,392,509,168 | 1,649,964,231 |               | 73,748,160,004 | 3,581,323,902 |               | 71,551,637,756 | 4,713,520,174 |               | 137,084,253,103 | 5,845,644,023 |                | 161,188,347,106 | 6,112,575,351 |                | 65,743,228,582 | 1,843,567,773 |               |
| Revenue/Messages    | \$ 0.0012      | \$ 0.0293     |               | \$ 0.0006      | \$ 0.0131     |               | \$ 0.0007      | \$ 0.0102     |               | \$ 0.0004       | \$ 0.0087     |                | \$ 0.0003       | \$ 0.0089     |                | \$ 0.0002      | \$ 0.0074     |               |