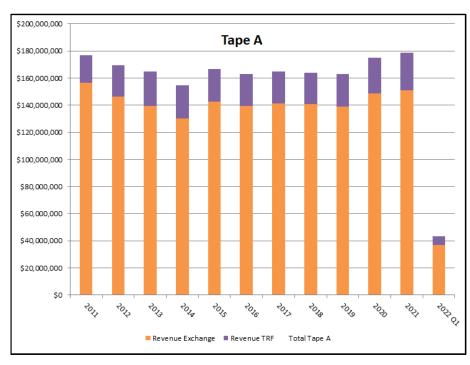

# Tape A Trade & Quote Revenue Distributed to Participants

|                     | 2011            |               |                | 2012           |               |                |                | 2013          |                |                | 2014          |                |                | 2015          |                |                | 2016          |                |
|---------------------|-----------------|---------------|----------------|----------------|---------------|----------------|----------------|---------------|----------------|----------------|---------------|----------------|----------------|---------------|----------------|----------------|---------------|----------------|
| Exchange            | Quoting         | Trading       | Total          | Quoting        | Trading       | Total          | Quoting        | Trading       | Total          | Quoting        | Trading       | Total          | Quoting        | Trading       | Total          | Quoting        | Trading       | Total          |
| CBOE BYX            | \$ 2,911,899    | \$ 1,954,956  | \$ 4,866,855   | \$ 3,290,510   | \$ 2,586,989  | \$ 5,877,499   | \$ 2,092,082   | \$ 1,635,099  | \$ 3,727,182   | \$ 3,318,033   | \$ 2,477,405  | \$ 5,795,437   | \$ 4,142,257   | \$ 3,412,623  | \$ 7,554,880   | \$ 4,277,367   | \$ 3,535,368  | \$ 7,812,735   |
| CBOE BZX            | 7,846,449       | 6,385,664     | 14,232,112     | 8,004,744      | 6,498,207     | 14,502,951     | 7,323,226      | 5,713,900     | 13,037,125     | 7,039,455      | 5,386,165     | 12,425,620     | 7,670,939      | 5,806,016     | 13,476,954     | 7,312,892      | 5,222,273     | 12,535,164     |
| CBOE CBSX           | 66,739          | 40,539        | 107,277        | 1,115,217      | 272,584       | 1,387,802      | 1,698,370      | 357,821       | 2,056,191      | 230,143        | 55,919        | 286,062        |                |               |                |                |               |                |
| CBOE EDGA           | 3,398,590       | 2,725,075     | 6,123,665      | 2,230,421      | 1,847,646     | 4,078,067      | 2,414,665      | 2,097,298     | 4,511,963      | 2,461,859      | 1,951,584     | 4,413,444      | 2,405,030      | 2,026,803     | 4,431,834      | 2,474,742      | 2,032,659     | 4,507,401      |
| CBOE EDGX           | 8,027,105       | 5,217,021     | 13,244,126     | 9,426,636      | 5,749,994     | 15,176,630     | 10,540,360     | 6,169,298     | 16,709,658     | 8,457,670      | 4,675,711     | 13,133,381     | 7,568,678      | 4,758,028     | 12,326,706     | 7,621,608      | 4,711,566     | 12,333,174     |
| IEX                 |                 |               |                |                |               |                |                |               |                |                |               |                |                |               |                | 600,501        | 537,514       | 1,138,015      |
| NASDAQ              | 16,957,934      | 12,595,192    | 29,553,126     | 15,571,558     | 11,142,419    | 26,713,976     | 15,061,830     | 10,465,731    | 25,527,561     | 15,844,927     | 11,793,408    | 27,638,335     | 17,892,271     | 13,241,880    | 31,134,151     | 15,576,502     | 10,936,906    | 26,513,408     |
| NASDAQ BX           | 1,767,855       | 1,475,786     | 3,243,642      | 2,731,407      | 2,116,298     | 4,847,704      | 3,152,682      | 2,116,404     | 5,269,086      | 3,111,869      | 2,084,854     | 5,196,723      | 3,290,352      | 1,828,038     | 5,118,390      | 3,382,177      | 2,337,252     | 5,719,428      |
| NASDAQ ISE          |                 |               |                |                |               |                |                |               |                |                |               |                |                |               |                |                |               |                |
| NASDAQ PSX          | 1,316,988       | 352,838       | 1,669,827      | 1,836,282      | 376,713       | 2,212,996      | 1,173,833      | 263,718       | 1,437,551      | 889,155        | 334,986       | 1,224,141      | 1,963,938      | 728,808       | 2,692,745      | 1,755,287      | 558,363       | 2,313,650      |
| NYSE                | 28,458,408      | 26,141,933    | 54,600,342     | 25,129,176     | 21,447,519    | 46,576,694     | 23,803,665     | 19,727,772    | 43,531,437     | 22,790,136     | 17,507,053    | 40,297,189     | 26,801,385     | 20,354,417    | 47,155,802     | 27,535,228     | 21,402,872    | 48,938,100     |
| NYSE AMERICAN       |                 |               |                |                |               |                |                |               |                |                |               |                |                |               |                |                |               |                |
| NYSE ARCA           | 15,037,447      | 10,364,154    | 25,401,601     | 13,384,008     | 9,109,251     | 22,493,259     | 12,961,520     | 8,115,334     | 21,076,854     | 11,468,689     | 7,771,820     | 19,240,510     | 11,399,447     | 7,376,915     | 18,776,362     | 10,950,173     | 6,640,244     | 17,590,417     |
| NYSE CHICAGO        | 85,350          | 45,649        | 130,999        | 6,517          | 96,483        | 103,000        | 8,191          | 110,850       | 119,041        | 12,835         | 108,054       | 120,889        | 11,147         | 121,287       | 132,434        | 31,320         | 106,912       | 138,232        |
| NYSE NATIONAL       | 2,601,355       | 514,135       | 3,115,490      | 1,892,336      | 289,158       | 2,181,494      | 2,087,668      | 308,025       | 2,395,693      | 341,980        | 89,625        | 431,604        | 5              | 1             | 6              | 17,370         | 5,994         | 23,364         |
| FINRA ADF           |                 |               |                |                |               |                |                |               |                | 1,405,708      | 616,598       | 2,022,306      | 86,238         | 40,262        | 126,500        |                |               |                |
| TRF-NASDAQ CARTERET |                 | 18,610,851    | 18,610,851     |                | 20,613,051    | 20,613,051     |                | 22,636,403    | 22,636,403     |                | 19,924,281    | 19,924,281     |                | 20,695,763    | 20,695,763     |                | 20,890,078    | 20,890,078     |
| TRF-NYSE            |                 | 1,972,924     | 1,972,924      |                | 2,472,501     | 2,472,501      |                | 2,600,442     | 2,600,442      |                | 2,594,994     | 2,594,994      |                | 2,840,845     | 2,840,845      |                | 2,617,163     | 2,617,163      |
| Total Tape A        | \$ 88,476,120   | \$ 88,396,717 | \$ 176,872,837 | \$ 84,618,812  | \$ 84,618,812 | \$ 169,237,624 | \$ 82,318,092  | \$ 82,318,093 | \$ 164,636,185 | \$ 77,372,458  | \$ 77,372,457 | \$ 154,744,915 | \$ 83,231,687  | \$ 83,231,686 | \$ 166,463,372 | \$ 81,535,166  | \$ 81,535,165 | \$ 163,070,331 |
| # of Messages       | 104,403,545,748 | 4,555,708,436 |                | 77,195,726,690 | 3,799,127,816 |                | 71,784,019,015 | 3,823,391,804 |                | 79,093,674,844 | 5,028,885,746 |                | 86,185,986,505 | 5,384,439,280 |                | 97,526,648,969 | 5,673,875,575 |                |
| Revenue/Messages    | \$ 0.0008       | \$ 0.0194     |                | \$ 0.0011      | \$ 0.0223     |                | \$ 0.0011      | \$ 0.0215     |                | \$ 0.0010      | \$ 0.0154     |                | \$ 0.0010      | \$ 0.0155     |                | \$ 0.0008      | \$ 0.0144     |                |

|                     | 2017           |               | 2018           |                |               | 2019           |                |               | 2020           |                 |               | 2021           |                 |               | 2022 Q1        |                |               |               |
|---------------------|----------------|---------------|----------------|----------------|---------------|----------------|----------------|---------------|----------------|-----------------|---------------|----------------|-----------------|---------------|----------------|----------------|---------------|---------------|
| Exchange            | Quoting        | Trading       | Total          | Quoting        | Trading       | Total          | Quoting        | Trading       | Total          | Quoting         | Trading       | Total          | Quoting         | Trading       | Total          | Quoting        | Trading       | Total         |
| CBOE BYX            | \$ 4,943,568   | \$ 4,229,255  | \$ 9,172,823   | \$ 4,879,889   | \$ 3,984,179  | \$ 8,864,068   | \$ 3,451,181   | \$ 2,972,491  | \$ 6,423,671   | \$ 2,115,962    | \$ 1,679,186  | \$ 3,795,148   | \$ 2,069,044    | \$ 1,382,268  | \$ 3,451,311   | \$ 163,914     | \$ 262,327    | \$ 426,241    |
| CBOE BZX            | 7,621,881      | 5,152,991     | 12,774,872     | 8,743,633      | 5,685,198     | 14,428,831     | 9,560,962      | 5,114,541     | 14,675,503     | 10,456,809      | 6,241,058     | 16,697,866     | 6,073,273       | 4,487,507     | 10,560,780     | 1,605,142      | 1,302,053     | 2,907,195     |
| CBOE EDGA           | 1,758,769      | 1,436,684     | 3,195,453      | 1,462,120      | 1,165,490     | 2,627,610      | 3,730,499      | 2,463,256     | 6,193,755      | 4,031,005       | 2,348,088     | 6,379,093      | 2,850,918       | 1,796,148     | 4,647,067      | 469,334        | 370,105       | 839,439       |
| CBOE EDGX           | 7,921,221      | 4,510,647     | 12,431,869     | 7,906,648      | 4,549,276     | 12,455,923     | 5,841,621      | 3,501,518     | 9,343,139      | 7,022,934       | 4,165,792     | 11,188,726     | 8,287,946       | 5,039,307     | 13,327,253     | 1,601,337      | 1,058,074     | 2,659,411     |
| IEX                 | 1,534,423      | 2,226,555     | 3,760,977      | 2,249,947      | 2,718,058     | 4,968,005      | 2,072,498      | 3,066,544     | 5,139,042      | 2,985,927       | 3,380,670     | 6,366,597      | 7,206,659       | 4,016,142     | 11,222,801     | 2,350,398      | 1,082,924     | 3,433,322     |
| LTSE                |                |               |                |                |               |                |                |               |                | 24,951          | 411           | 25,362         | 7,621           | 559           | 8,180          | 1,016          | 236           | 1,252         |
| MIAX PEARL          |                |               |                |                |               |                |                |               |                | 250,107         | 9,708         | 259,815        | 2,621,007       | 279,719       | 2,900,726      | 709,753        | 130,406       | 840,158       |
| MEMX                |                |               |                |                |               |                |                |               |                | 335,892         | 84,701        | 420,593        | 4,278,127       | 1,751,802     | 6,029,929      | 1,504,732      | 638,703       | 2,143,434     |
| NASDAQ              | 15,273,323     | 10,139,012    | 25,412,335     | 15,725,550     | 11,128,532    | 26,854,082     | 18,370,360     | 12,335,907    | 30,706,267     | 21,164,339      | 13,743,493    | 34,907,832     | 16,553,910      | 12,646,007    | 29,199,916     | 3,713,074      | 3,125,353     | 6,838,427     |
| NASDAQ BX           | 4,876,965      | 3,471,055     | 8,348,019      | 5,127,444      | 3,431,478     | 8,558,922      | 2,221,721      | 1,814,576     | 4,036,297      | 803,536         | 932,858       | 1,736,394      | 511,316         | 687,122       | 1,198,438      | 102,032        | 142,474       | 244,506       |
| NASDAQ PSX          | 1,063,574      | 464,692       | 1,528,265      | 929,336        | 433,948       | 1,363,284      | 945,625        | 384,728       | 1,330,353      | 1,012,270       | 421,444       | 1,433,715      | 1,228,368       | 442,154       | 1,670,522      | 246,875        | 105,562       | 352,436       |
| NYSE                | 26,467,304     | 21,243,354    | 47,710,658     | 24,206,311     | 20,000,207    | 44,206,518     | 24,740,151     | 20,201,985    | 44,942,136     | 25,001,093      | 21,050,761    | 46,051,853     | 25,924,534      | 22,526,651    | 48,451,186     | 5,895,549      | 5,412,012     | 11,307,562    |
| NYSE AMERICAN       | 99,930         | 39,359        | 139,290        | 316,545        | 159,291       | 475,835        | 269,038        | 171,302       | 440,340        | 469,172         | 236,935       | 706,107        | 560,190         | 258,692       | 818,882        | 189,430        | 85,771        | 275,201       |
| NYSE ARCA           | 10,570,302     | 6,021,897     | 16,592,199     | 9,139,168      | 5,317,312     | 14,456,480     | 8,102,122      | 4,537,780     | 12,639,903     | 9,512,666       | 5,391,219     | 14,903,885     | 8,339,983       | 5,296,294     | 13,636,277     | 1,746,810      | 1,120,606     | 2,867,416     |
| NYSE CHICAGO        | 185,561        | 114,190       | 299,751        | 230,975        | 123,626       | 354,601        | 314,417        | 138,643       | 453,060        | 798,923         | 116,539       | 915,462        | 1,557,812       | 120,159       | 1,677,971      | 1,226,554      | 63,341        | 1,289,895     |
| NYSE NATIONAL       | 2,566          | 1,081         | 3,647          | 967,028        | 378,986       | 1,346,014      | 1,835,072      | 962,534       | 2,797,606      | 1,598,476       | 1,032,193     | 2,630,668      | 1,330,370       | 923,511       | 2,253,881      | 92,409         | 154,822       | 247,231       |
| FINRA ADF           |                |               |                |                |               |                |                |               |                |                 |               |                |                 |               |                |                |               |               |
| TRF-NASDAQ CARTERET |                | 21,792,419    | 21,792,419     |                | 20,794,023    | 20,794,023     |                | 20,819,531    | 20,819,531     |                 | 23,059,457    | 23,059,457     |                 | 24,491,752    | 24,491,752     |                | 5,828,855     | 5,828,855     |
| TRF-NASDAQ CHICAGO  |                |               |                |                | 2             | 2              |                | 49,881        | 49,881         |                 | 143,906       | 143,906        |                 | 144,580       | 144,580        |                | 32,875        | 32,875        |
| TRF-NYSE            |                | 1,476,197     | 1,476,197      |                | 2,014,989     | 2,014,989      |                | 2,920,051     | 2,920,051      |                 | 3,545,645     | 3,545,645      |                 | 3,110,702     | 3,110,702      |                | 701,863       | 701,863       |
| Total Tape A        | \$ 82,319,387  | \$ 82,319,388 | \$ 164,638,775 | \$ 81,884,594  | \$ 81,884,593 | \$ 163,769,187 | \$ 81,455,267  | \$ 81,455,268 | \$ 162,910,535 | \$ 87,584,062   | \$ 87,584,062 | \$ 175,168,125 | \$ 89,401,077   | \$ 89,401,077 | \$ 178,802,153 | \$ 21,618,360  | \$ 21,618,361 | \$ 43,236,721 |
| # of Messages       | 72,412,227,177 | 4,977,926,985 |                | 98,172,020,696 | 5,554,498,588 |                | 84,133,477,688 | 5,581,403,107 |                | 107,149,510,596 | 7,960,741,510 |                | 141,959,858,547 | 8,430,806,260 |                | 43,380,588,437 | 2,548,546,354 |               |
| Revenue/Messages    | \$ 0.0011      | \$ 0.0165     |                | \$ 0.0008      | \$ 0.0147     |                | \$ 0.0010      | \$ 0.0146     |                | \$ 0.0008       | \$ 0.0110     |                | \$ 0.0006       | \$ 0.0106     |                | \$ 0.0005      | \$ 0.0085     |               |